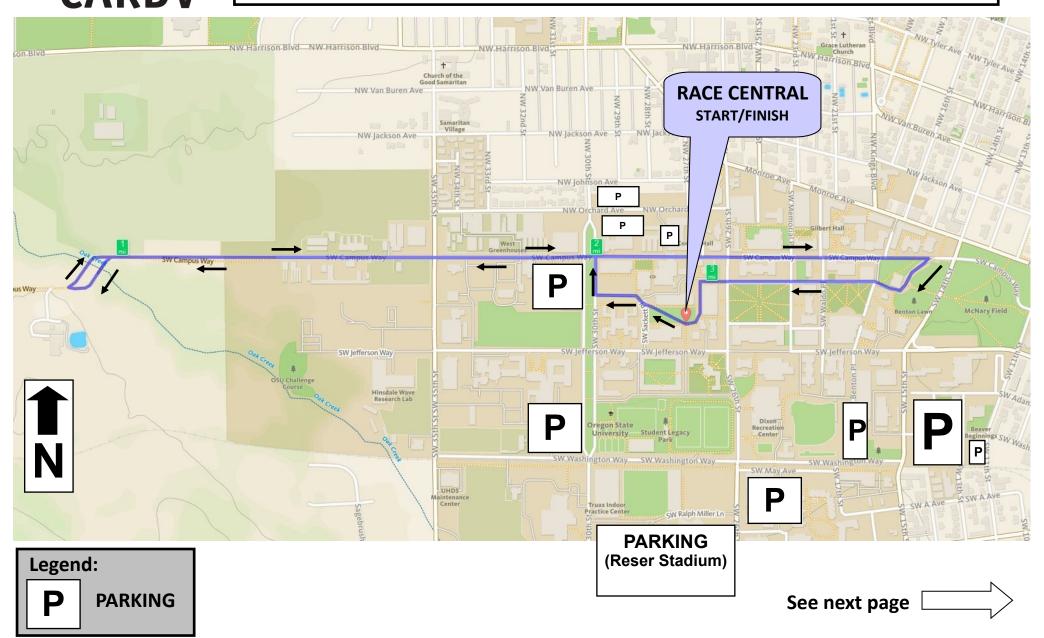

#### **Race Central**

Race Central is located in the quad between:

- Austin Hall (2751 SW Jefferson Way) and the
- Learning Innovations Center- LInC (165 SW Sacket Place) on Oregon State University Campus

**Parking** (Please observe all OSU and City parking regulations)
The closest parking lots to Race Central are:

- 30th, between Campus Way and Jefferson Way
- 30th, between Jefferson Way and Washington Way
- Orchard Ave, between 30th and 26th Streets
- Park Terrace PI, between Monroe Ave and Campus Way
- The Parking Structure, on 26th St and Washington Way